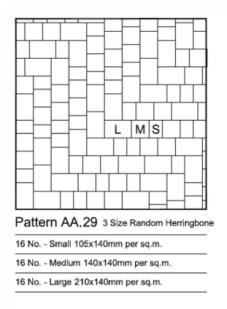

## **11** <sub>3 siz</sub>

3 size random stretcher course

**12** 3 size random herringbone