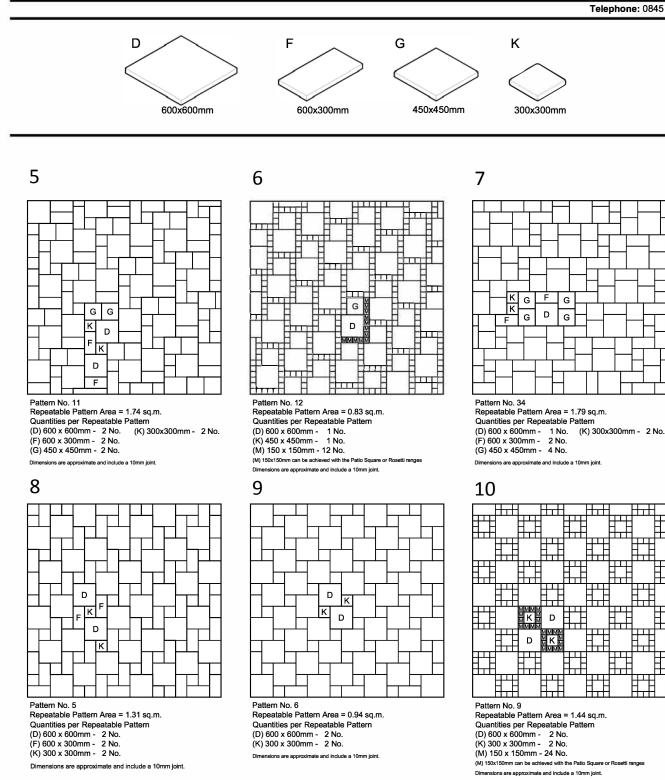

# **QUORNDON SINGLE SIZE - PAVING PATTERNS**

Telephone: 0845 6080577

#### **QUORNDON SINGLE SIZE - Pack Information**

| Quorndon Sizes<br>No. per pack | 600x600mm<br><b>25</b> | 600x300mm<br>25 | 450x450mm<br><b>50</b> | 300x300mm<br>50 |
|--------------------------------|------------------------|-----------------|------------------------|-----------------|
| Sq.m. per pack                 | 9.00                   | 4.50            | 10.13                  | 4.50            |
| No. per sq.m.                  | 2.78                   | 5.56            | 4.94                   | 11.11           |
| Pack Weight (kg)               | 770                    | 370             | 960                    | 370             |