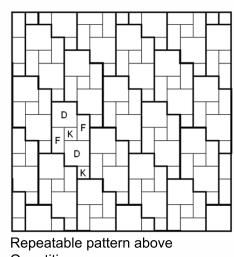

Pattern Area 5.49 sq m per repeatable section

Quantities D - 2 No. 600x600mm F - 2 No. 600x300mm K - 2 No. 300x300mm

Pattern Area 1.31 sq m per repeatable section

All flag dimensions stated are nominal and joint widths are accounted for in any patio plan dimensions. Overall area coverage figures also include a nominal 10mm joint width. Depending on patterns and layouts joint widths may need to vary slightly to continue pattern lines through the patio. Brett Landscaping cannot be held responsible for any excess or shortfall of units resulting from these statistics.