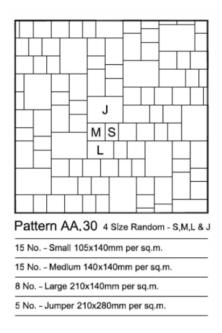

#### 4 size random

All block statistics per sq.m. could potentially be rounded up to the nearest whole unit. When multiplied over a large area to get an overall volume it can result in a small excess being incurred. Generally for CBP quantities an extra of approx. 10% is suggested to account for natural wastage and cutting. Brett Landscaping cannot be held responsible for any excess or shortfall of units resulting from these statistics.