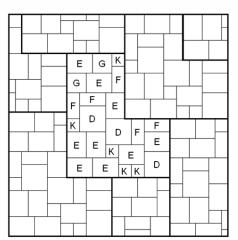

Δ

3

Repeatable pattern on left Quantities D - 3 No. 600x600mm E - 9 No. 600x450mm F - 5 No. 600x300mm

| G - 2 No. | 450x450mm |
|-----------|-----------|
| K - 5 No. | 300x300mm |
|           |           |