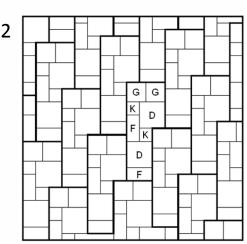

Pattern Area 2.30 sq m per repeatable section

Repeatable pattern above Quantities

D - 2 No. 600x600mm

F - 2 No. 600x300mm G - 2 No. 450x450mm

K - 2 No. 300x300mm

Pattern Area 1.79 sq m per repeatable section