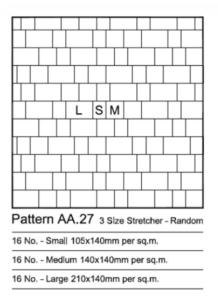

## **11** <sub>3 siz</sub>

3 size random stretcher course

**12** 3 size random herringbone