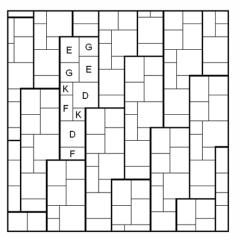

#### Single Sizes Repeatable Patterns

All Dimensions are approximate and include a nominal 10mm joint width

1

Repeatable pattern on left Quantities

| D - 2 No. | 600x600mm |
|-----------|-----------|
| E - 2 No. | 600x450mm |
| F - 2 No. | 600x300mm |
| G - 2 No. | 450x450mm |
| K - 2 No. | 300x300mm |